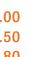

| Recess                |        |
|-----------------------|--------|
| Cheesie               | \$2.00 |
| Nachos                | \$2.00 |
| Muffin Large          | \$1.50 |
| Muffin Small          | .50c   |
| Fruit Cup             | \$1.50 |
| Jelly                 | .70c   |
| Yogurt Cup            | \$1.50 |
| Pop Corn              | .50c   |
| Watermelon /Rockmelon | .50c   |