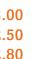

#### **Amber Drinks & Foods**

Wednesday & Friday- Lunch only \*Not Pre-Primary & Kindy

| \$3.00 |  |
|--------|--|
| \$2.50 |  |
| \$2.80 |  |
|        |  |

\$1.00

\$2.50

\$2.00

.60c