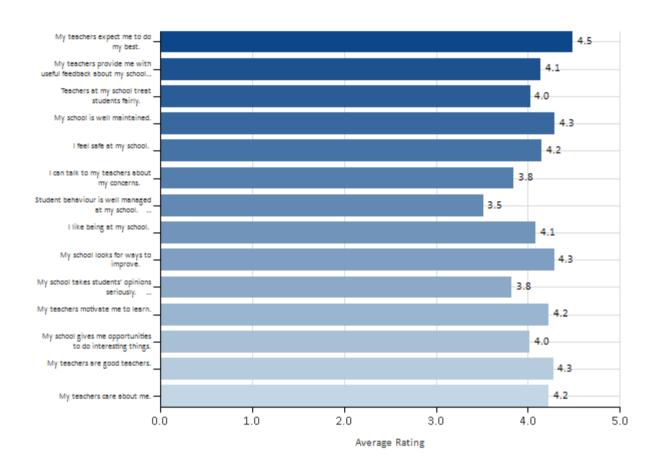

|                                                                   | Stro |    |     |     |     | r agree<br>sagree | Ag  | Agree |     | y agree |
|-------------------------------------------------------------------|------|----|-----|-----|-----|-------------------|-----|-------|-----|---------|
|                                                                   | Num  | %  | Num | %   | Num | %                 | Num | %     | Num | %       |
| My teachers expect me to do my best.                              | 1    | 1% | 2   | 1%  | 5   | 3%                | 72  | 40%   | 99  | 55%     |
| My teachers provide me with useful feedback about my school work. | 2    | 1% | 8   | 4%  | 15  | 8%                | 93  | 52%   | 62  | 34%     |
| Teachers at my school treat students fairly.                      | 2    | 1% | 8   | 4%  | 24  | 13%               | 96  | 53%   | 50  | 28%     |
| My school is well maintained.                                     | 1    | 1% | 8   | 4%  | 13  | 7%                | 72  | 40%   | 84  | 47%     |
| I feel safe at my school.                                         | 2    | 1% | 9   | 5%  | 28  | 16%               | 62  | 34%   | 79  | 44%     |
| I can talk to my teachers about my concerns.                      | 6    | 3% | 20  | 11% | 24  | 14%               | 72  | 41%   | 55  | 31%     |
| Student behaviour is well managed at my school.                   | 8    | 4% | 25  | 14% | 45  | 25%               | 68  | 38%   | 32  | 18%     |
| I like being at my school.                                        | 4    | 2% | 7   | 4%  | 36  | 20%               | 55  | 31%   | 77  | 43%     |
| My school looks for ways to improve.                              | 1    | 1% | 8   | 4%  | 14  | 8%                | 72  | 40%   | 84  | 47%     |
| My school takes students' opinions seriously.                     | 2    | 1% | 14  | 8%  | 40  | 22%               | 80  | 45%   | 42  | 24%     |
| My teachers motivate me to learn.                                 | 4    | 2% | 8   | 4%  | 14  | 8%                | 71  | 39%   | 83  | 46%     |
| My school gives me opportunities to do interesting things.        | 2    | 1% | 14  | 8%  | 27  | 15%               | 72  | 40%   | 64  | 36%     |
| My teachers are good teachers.                                    | -    | -  | 4   | 2%  | 25  | 14%               | 66  | 38%   | 81  | 46%     |
| My teachers care about me.                                        | 4    | 2% | 5   | 3%  | 17  | 10%               | 65  | 39%   | 76  | 46%     |