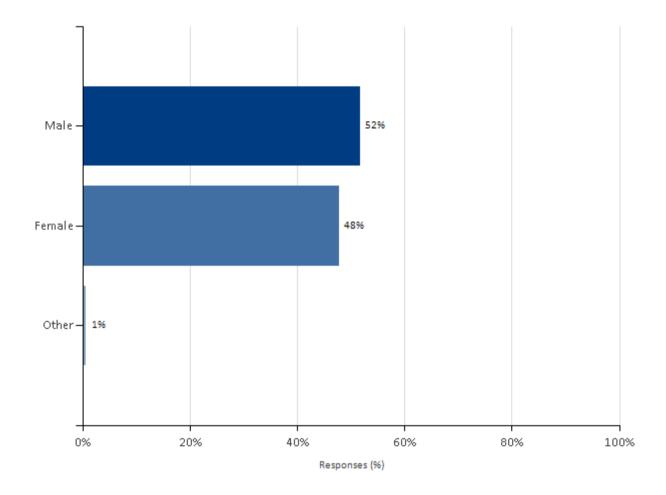

# 1 . Are you male or female?

| •            |                                             |
|--------------|---------------------------------------------|
| Module name  | Student National School Opinion Survey 2018 |
| Module owner | WA Public Schools                           |
| Category     | None                                        |
| Mandatory    | No                                          |
| Туре         | Single response multiple choice             |
| Answered     | 180                                         |
| Not answered | 0                                           |
|              |                                             |

|        | Ma    | ale | Fen   | nale | Other |    |  |
|--------|-------|-----|-------|------|-------|----|--|
|        | Num % |     | Num % |      | Num   | %  |  |
| Number | 93    | 52% | 86    | 48%  | 1     | 1% |  |