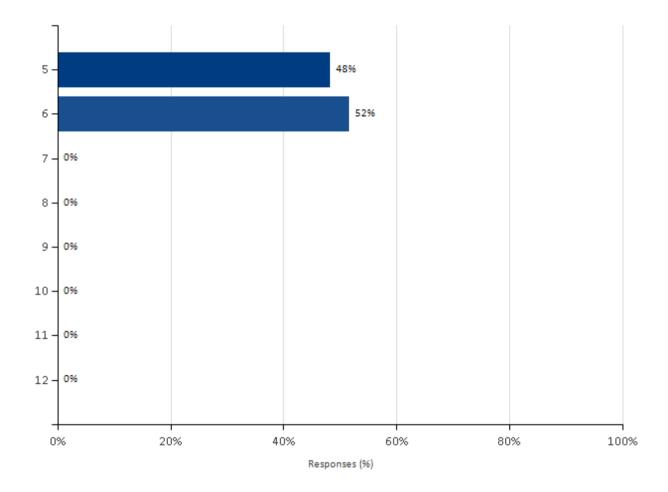

## 2. What Year level are you?

| •            |                                             |
|--------------|---------------------------------------------|
| Module name  | Student National School Opinion Survey 2018 |
| Module owner | WA Public Schools                           |
| Category     | None                                        |
| Mandatory    | No                                          |
| Туре         | Single response multiple choice             |
| Answered     | 180                                         |
| Not answered | 0                                           |
|              |                                             |

|        | 5   |     | 6   |     | 7   |   | 8   |   | 9   |   |
|--------|-----|-----|-----|-----|-----|---|-----|---|-----|---|
|        | Num | %   | Num | %   | Num | % | Num | % | Num | % |
| Number | 87  | 48% | 93  | 52% | -   | - | -   | - | -   | - |

|        | 1   | 0 | 1     | 1 | 12  |   |  |
|--------|-----|---|-------|---|-----|---|--|
|        | Num | % | Num % |   | Num | % |  |
| Number | -   | - | -     | - | -   | - |  |