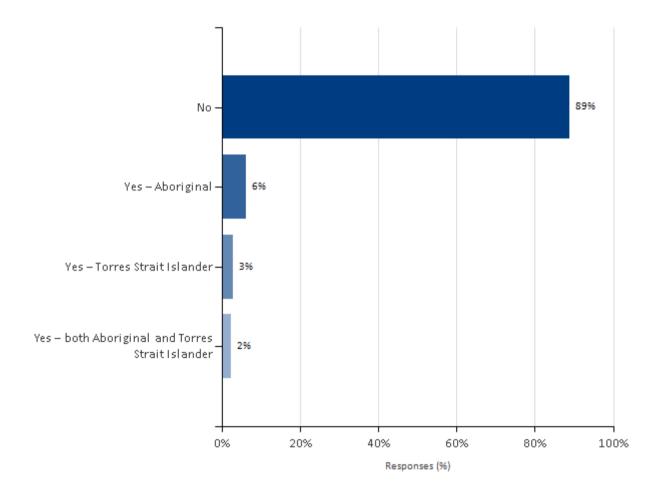

## 3 . Are you of Aboriginal or Torres Strait Islander origin?

| Module name  | Student National School Opinion Survey 2018 |
|--------------|---------------------------------------------|
| Module owner | WA Public Schools                           |
| Category     | None                                        |
| Mandatory    | No                                          |
| Туре         | Single response multiple choice             |
| Answered     | 180                                         |
| Not answered | 0                                           |

|        | No  |     | Ye<br>Abori | _  | Yes –<br>Strait Is |    | Yes – both<br>Aboriginal and<br>Torres<br>Strait Islander |    |
|--------|-----|-----|-------------|----|--------------------|----|-----------------------------------------------------------|----|
|        | Num | %   | Num         | %  | Num                | %  | Num                                                       | %  |
| Number | 160 | 89% | 11          | 6% | 5                  | 3% | 4                                                         | 2% |