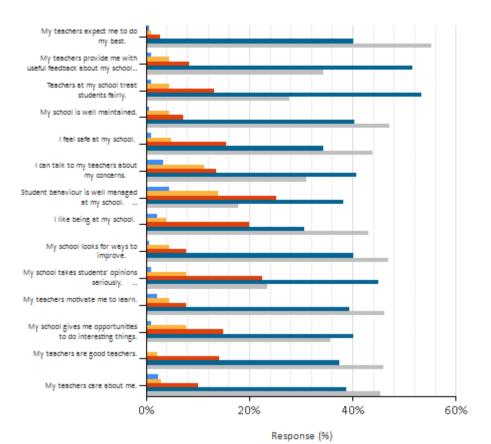

|                                                                   | Stro |    |     |     |     | r agree<br>sagree | Ag  | Agree |     | y agree |
|-------------------------------------------------------------------|------|----|-----|-----|-----|-------------------|-----|-------|-----|---------|
|                                                                   | Num  | %  | Num | %   | Num | %                 | Num | %     | Num | %       |
| My teachers expect me to do my best.                              | 1    | 1% | 2   | 1%  | 5   | 3%                | 72  | 40%   | 99  | 55%     |
| My teachers provide me with useful feedback about my school work. | 2    | 1% | 8   | 4%  | 15  | 8%                | 93  | 52%   | 62  | 34%     |
| Teachers at my school treat students fairly.                      | 2    | 1% | 8   | 4%  | 24  | 13%               | 96  | 53%   | 50  | 28%     |
| My school is well maintained.                                     | 1    | 1% | 8   | 4%  | 13  | 7%                | 72  | 40%   | 84  | 47%     |
| I feel safe at my school.                                         | 2    | 1% | 9   | 5%  | 28  | 16%               | 62  | 34%   | 79  | 44%     |
| I can talk to my teachers about my concerns.                      | 6    | 3% | 20  | 11% | 24  | 14%               | 72  | 41%   | 55  | 31%     |
| Student behaviour is well managed at my school.                   | 8    | 4% | 25  | 14% | 45  | 25%               | 68  | 38%   | 32  | 18%     |
| I like being at my school.                                        | 4    | 2% | 7   | 4%  | 36  | 20%               | 55  | 31%   | 77  | 43%     |
| My school looks for ways to improve.                              | 1    | 1% | 8   | 4%  | 14  | 8%                | 72  | 40%   | 84  | 47%     |
| My school takes students' opinions seriously.                     | 2    | 1% | 14  | 8%  | 40  | 22%               | 80  | 45%   | 42  | 24%     |
| My teachers motivate me to learn.                                 | 4    | 2% | 8   | 4%  | 14  | 8%                | 71  | 39%   | 83  | 46%     |
| My school gives me opportunities to do interesting things.        | 2    | 1% | 14  | 8%  | 27  | 15%               | 72  | 40%   | 64  | 36%     |
| My teachers are good teachers.                                    | -    | -  | 4   | 2%  | 25  | 14%               | 66  | 38%   | 81  | 46%     |
| My teachers care about me.                                        | 4    | 2% | 5   | 3%  | 17  | 10%               | 65  | 39%   | 76  | 46%     |